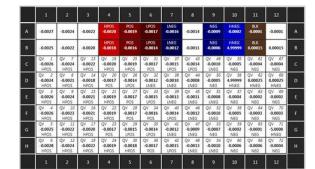

# LEDETECT 96

As **Capture96** allows controlling of the LEDetect96 and determination of raw data and may be translated in any language

*Capture96 pro* furthermore lets you create methods for calculations of

- qualitative measurement
- quantitative measurement (curve-fitting concentration calculation) as linear, quadratic, cubic and logit-log regression
- concentration results as graph and spreadsheet
- methods results can be stored, loaded and exported

*Capture96 pro* corresponds to CFR21-11 requirements for digital security

### Creating a method:



## A defined method layout for quantitative measurements with 7 standards, blanks and 40 samples:



### Result table of a method with 72 qualitative samples:



#### Result plot and data for this method: