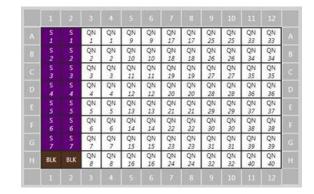

## A defined method layout for quantitative measurements with 7 standards, blanks and 40 samples: