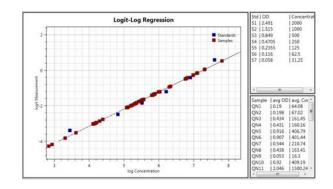

# LEDETECT 96

As **Capture96** allows controlling of the LEDetect96 and determination of raw data and may be translated in any language

*Capture96 pro* furthermore lets you create methods for calculations of

- qualitative measurement
- quantitative measurement (curve-fitting concentration calculation) as linear, quadratic, cubic and logit-log regression
- concentration results as graph and spreadsheet
- methods results can be stored, loaded and exported

*Capture96 pro* corresponds to CFR21-11 requirements for digital security

### Creating a method:



## A defined method layout for quantitative measurements with 7 standards, blanks and 40 samples:



### Result table of a method with 72 qualitative samples:



#### Result plot and data for this method: