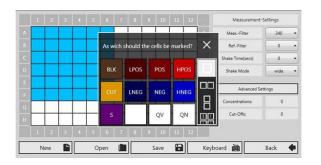

# LEDETECT 96

As **Capture96** allows controlling of the LEDetect96 and determination of raw data and may be translated in any language

*Capture96 pro* furthermore lets you create methods for calculations of

- qualitative measurement
- quantitative measurement (curve-fitting concentration calculation) as linear, quadratic, cubic and logit-log regression
- concentration results as graph and spreadsheet
- methods results can be stored, loaded and exported

*Capture96 pro* corresponds to CFR21-11 requirements for digital security

### Creating a method:



## A defined method layout for quantitative measurements with 7 standards, blanks and 40 samples:



### Result table of a method with 72 qualitative samples:



#### Result plot and data for this method: